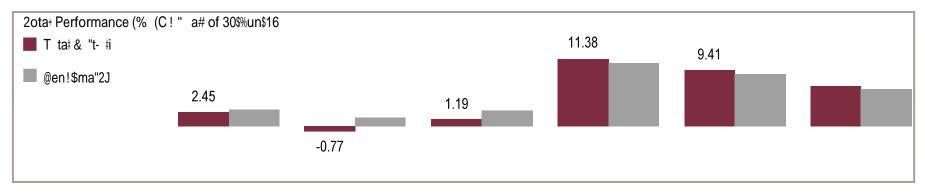

#### &e"- "man!e "esu#ts

| Performance re#u+t# (% net of e.pen#e# (C ! " a# of 30\$%un\$16 |              |               | E.ce## return (# |
|-----------------------------------------------------------------|--------------|---------------|------------------|
| Period                                                          | Portfo+io (% | 6enc7mar'8 (% | , enc7mar' (%    |
| 3G 3* ( ,                                                       | ).37         | 7.*:          | '(.43            |
| (G 3*(,                                                         | (.*8         | 8.78          | ').7*            |
| 8G 3* (7                                                        | '(.,4        | '(.8*         | '*.34            |
| )G 3*(7                                                         | '7.*(        | ':.4,         | 3.47             |
| 3*(, YTD                                                        | 8.)3         | 9.48          | '7.73            |
| 3*(7                                                            | ').44        | '4.)3         | 8.88             |
| 3*(8                                                            | (8.38        | (*.77         | ).,9             |
| 3*()                                                            | (9.7(        | (3.99         | ,.73             |
| 3*(3                                                            | (*.,*        | :.(9          | ).8(             |
| 3*((                                                            | '(8.7,       | '4.:(         | '7.47            |
| ( yea"                                                          | '3.7:        | '*.3*         | '3.):            |
| ) yea"                                                          | (*.3*        | 4.3:          | (.9)             |
| 7 yea"                                                          | 7.(:         | 8.3(          | *.9,             |
| (* yea"                                                         | 7.:,         | 8.98          | *.43             |
| Sin!e !#ient in!e/ti n B*('Se/'*80                              | :.7*         | :.8*          | *.(*             |