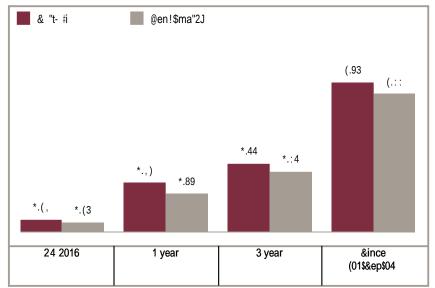

#### &e"- "man!e "esu#ts

| Performance re#u+t# (% net of e.pen#e# (C ! " a# of 30\$%un\$16 |              |               | E.ce## return (# |
|-----------------------------------------------------------------|--------------|---------------|------------------|
| Period                                                          | Portfo+io (% | 6enc7mar'8 (% | , enc7mar' (%    |
| 3G 3* ( ,                                                       | ).37         | 7.*:          | '(.43            |
| (G 3*(,                                                         | (.*8         | 8.78          | ').7*            |
| 8G 3* (7                                                        | '(.,4        | '(.8*         | '*.34            |
| )G 3*(7                                                         | '7.*(        | ':.4,         | 3.47             |
| 3*(, YTD                                                        | 8.)3         | 9.48          | '7.73            |
| 3*(7                                                            | ').44        | '4.)3         | 8.88             |
| 3*(8                                                            | (8.38        | (*.77         | ).,9             |
| 3*()                                                            | (9.7(        | (3.99         | ,.73             |
| 3*(3                                                            | (*.,*        | :.(9          | ).8(             |
| 3*((                                                            | '(8.7,       | '4.:(         | '7.47            |
| ( yea"                                                          | '3.7:        | '*.3*         | '3.):            |
| ) yea"                                                          | (*.3*        | 4.3:          | (.9)             |
| 7 yea"                                                          | 7.(:         | 8.3(          | *.9,             |
| (* yea"                                                         | 7.:,         | 8.98          | *.43             |
| Sin!e !#ient in!e/ti n B*('Se/'*80                              | :.7*         | :.8*          | *.(*             |