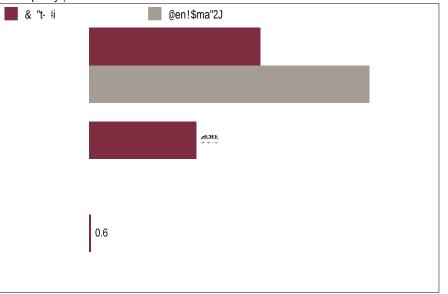

### &e"- "man!e

| Performance re#u+t# (% a# of 30\$%un\$16                    | 24 2016 | 32"    | 1 3ear | 3 3ear# | 5 3ear# | 10 3ear# |
|-------------------------------------------------------------|---------|--------|--------|---------|---------|----------|
| 2ota+ Portfo+io                                             | 2145    | \$0177 | 1115   | 11138   | 5141    | 6176     |
| 6enc7mar'8                                                  | 2185    | 1156   | 2175   | 10155   | 8175    | 6131     |
| MFS Canadian E0uity C "e Fund                               | ).37    | 8.)3   | '3.7:  | (*.3*   | 7.(:    | 7.:,     |
| S<&=TSX Ca//ed C m/ site Inde1 #in2ed t /"evi us ben!\$ma"2 | 7.*:    | 9.48   | '*.3*  | 4.3:    | 8.3(    | 8.98     |
| MFS U.S. E0uity C "e Fund                                   | ).3(    | '8.,*  | 7.(,   | (4.84   | К       | K        |
| Standa"d < & "% 7** St !2 Inde1 Bnet divC                   | 3.:*    | ').38  | :.8:   | (4.9(   | К       | K        |
| MFS Inte"nati na# E0uity Fund                               | '*.,3   | '9.),  | ',.(*  | (*.))   | 4.94    | 8.8:     |
| MSCI EAFE BEu" /e5 Aust"a#asia5 Fa" EastC Inde1 Bnet divC   | '(.*,   | '(*.,8 | ',.77  | 9.)9    | :.9*    | ).(:     |
| MFS Canadian Fi1ed In! me Fund                              | 3.44    | 8.)(   | 7.(,   | 7.:4    | 7.)9    | 7.43     |
| FTSE TMX Canada Unive"se @ nd Inde1                         | 3.,3    | 8.*7   | 7.33   | 7.,*    | 7.(4    | 7.,*     |
| MFS Canadian M ney Ma"2et Fund                              | *.(,    | *.)(   | *.,)   | *.44    | *.9:    | (.:8     |
| FTSE TMX Canada 9( Day T'@i#                                | *.(3    | *.3,   | *.89   | *.:4    | *.4,    | (.74     |