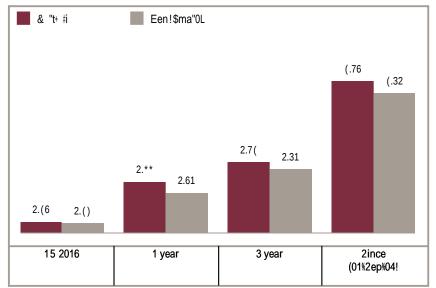

#### &e"+ "man!e "esu#ts

Performance re\$u,t\$ ( ! net of e.pen\$e\$ (C " #! a\$ of 31%&ar%16

E.ce\$\$ return )\$

| Period                             | Portfo,io ( ! | 6enc7mar(8 ( ! | -enc7mar(( ! |
|------------------------------------|---------------|----------------|--------------|
| (К 12(*                            | 2.(6          | 2.()           | 2.21         |
| 9K 12(6                            | 2.(6          | 2.27           | 2.2*         |
| )К 12(6                            | 2.(8          | 2.(6           | 2.21         |
| 1K 12(6                            | 2.12          | 2.(6           | 2.26         |
| 12(6                               | 2.86          | 2.*)           | 2.(1         |
| 12(9                               | (.2)          | 2.7(           | 2.(1         |
| 12()                               | (.28          | (.2(           | 2.2*         |
| 12(1                               | (.((          | (.2(           | 2.(2         |
| 12((                               | (.11          | (.22           | 2.11         |
| ( yea"                             | 2.**          | 2.61           | 2.(9         |
| ) yea"                             | 2.7(          | 2.31           | 2.27         |
| 6 yea"                             | (.2(          | 2.33           | 2.()         |
| (2 yea"                            | (.31          | (.**           | 2.(*         |
| Sin!e !#ient in!e-ti n 62('Se-'29H | (.76          | (.32           | 2.(6         |