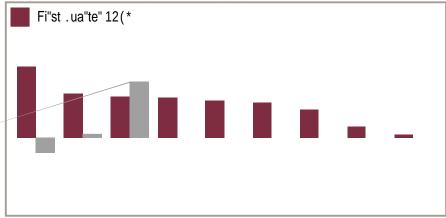

#### Canadian 'i.ed /ncome performance ( ! (C" #! a\$ of 31%&ar%16

## &e"+ "man!e

#### &e"+ "man!e

| Performance re\$u,t\$ ( ! a\$ of 31%&ar%16                                                                                                                              | 15 2016      | 1 4ear                 | 3 4ear\$ | 5 4ear\$ | 10 4ear\$ |
|-------------------------------------------------------------------------------------------------------------------------------------------------------------------------|--------------|------------------------|----------|----------|-----------|
| 3ota, Portfo,io                                                                                                                                                         | <b>%3114</b> | <b>%2128</b>           | 10178    | 8165     | 6117      |
| 6enc7mar(8                                                                                                                                                              | <b>%1125</b> | % <b>1</b> 1 <b>29</b> | 9159     | 8108     | 5169      |
| MFS Canadian E . uity C "e Fund                                                                                                                                         | (.29         | '8.18                  | 3.6*     | ).()     | 9.7*      |
| S;& <tsx #in0ed="" -"evi="" ben!\$ma"0<="" c="" caed="" inde="" m-="" site="" t="" td="" us=""><td>9.69</td><td>'*.68</td><td>6.2)</td><td>1.(2</td><td>9.26</td></tsx> | 9.69         | '*.68                  | 6.2)     | 1.(2     | 9.26      |
| MFS U.S. E.uity C "e Fund                                                                                                                                               | '8.6*        | 2.79                   | (7.6(    | ?        | ?         |
| Standa"d;& "%s 622 St !0 Inde/ ઉnet divዘ                                                                                                                                | '6.87        | ).13                   | 12.9)    | ?        | ?         |
| MFS Inte"nati na# E.uity Fund                                                                                                                                           | '3.87        | '6.92                  | ((.)8    | 7.92     | 9.(6      |
| MSCI EAFE 6Eu" -e4 Aust"a#asia4 Fa" EastH Inde/ 6net divH                                                                                                               | '7.*3        | '*.)1                  | (2.32    | 3.17     | 1.36      |
| MFS Canadian Fi/ed In! me Fund                                                                                                                                          | (.)7         | 2.69                   | ).77     | 6.17     | 6.)*      |
| FTSE TMX Canada Unive"se E nd Inde/                                                                                                                                     | (.)7         | 2.83                   | ).38     | 6.(6     | 6.11      |
| MFS Canadian M ney Ma"0et Fund                                                                                                                                          | 2.(6         | 2.**                   | 2.7(     | (.2(     | (.31      |
| FTSE TMX Canada 7(Aay T'Ei#                                                                                                                                             | 2.()         | 2.61                   | 2.31     | 2.33     | (.**      |
|                                                                                                                                                                         |              |                        |          |          |           |