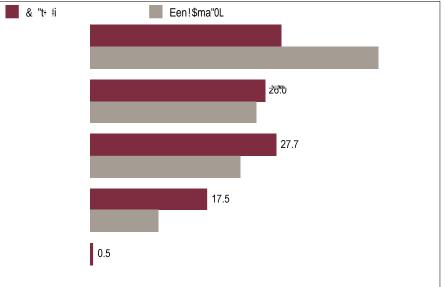

#### &e"+ "man!e

| Performance re\$u,t\$ ( ! a\$ of 31%&ar%16                                                                                                                              | 15 2016      | 1 4ear                 | 3 4ear\$ | 5 4ear\$ | 10 4ear\$ |
|-------------------------------------------------------------------------------------------------------------------------------------------------------------------------|--------------|------------------------|----------|----------|-----------|
| 3ota, Portfo,io                                                                                                                                                         | <b>%3114</b> | <b>%2128</b>           | 10178    | 8165     | 6117      |
| 6enc7mar(8                                                                                                                                                              | <b>%1125</b> | % <b>1</b> 1 <b>29</b> | 9159     | 8108     | 5169      |
| MFS Canadian E . uity C "e Fund                                                                                                                                         | (.29         | '8.18                  | 3.6*     | ).()     | 9.7*      |
| S;& <tsx #in0ed="" -"evi="" ben!\$ma"0<="" c="" caed="" inde="" m-="" site="" t="" td="" us=""><td>9.69</td><td>'*.68</td><td>6.2)</td><td>1.(2</td><td>9.26</td></tsx> | 9.69         | '*.68                  | 6.2)     | 1.(2     | 9.26      |
| MFS U.S. E.uity C "e Fund                                                                                                                                               | '8.6*        | 2.79                   | (7.6(    | ?        | ?         |
| Standa"d;& "%s 622 St !0 Inde/ ઉnet divዘ                                                                                                                                | '6.87        | ).13                   | 12.9)    | ?        | ?         |
| MFS Inte"nati na# E.uity Fund                                                                                                                                           | '3.87        | '6.92                  | ((.)8    | 7.92     | 9.(6      |
| MSCI EAFE 6Eu" -e4 Aust"a#asia4 Fa" EastH Inde/ 6net divH                                                                                                               | '7.*3        | '*.)1                  | (2.32    | 3.17     | 1.36      |
| MFS Canadian Fi/ed In! me Fund                                                                                                                                          | (.)7         | 2.69                   | ).77     | 6.17     | 6.)*      |
| FTSE TMX Canada Unive"se E nd Inde/                                                                                                                                     | (.)7         | 2.83                   | ).38     | 6.(6     | 6.11      |
| MFS Canadian M ney Ma"0et Fund                                                                                                                                          | 2.(6         | 2.**                   | 2.7(     | (.2(     | (.31      |
| FTSE TMX Canada 7(Aay T'Ei#                                                                                                                                             | 2.()         | 2.61                   | 2.31     | 2.33     | (.**      |
|                                                                                                                                                                         |              |                        |          |          |           |